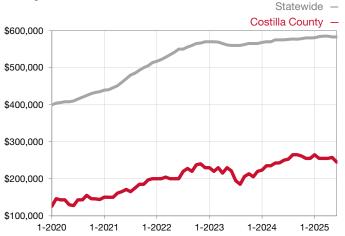

| 0.0%         | 0.0%         |                                      |  |
| Days on Market Until Sale       | 0    | 0    |                                      | 0            | 0            |                                      |  |
| Inventory of Homes for Sale     | 0    | 0    |                                      |              |              |                                      |  |
| Months Supply of Inventory      | 0.0  | 0.0  |                                      |              |              |                                      |  |

\* Does not account for seller concessions and/or down payment assistance. | Activity for one month can sometimes look extreme due to small sample size.

## Median Sales Price – Single Family Rolling 12-Month Calculation



## Median Sales Price – Townhouse-Condo Rolling 12-Month Calculation