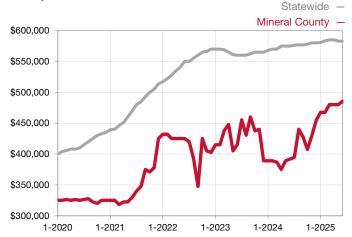

## **Mineral County**

Contact the REALTORS® of Central Colorado or Pagosa Springs Area Association of REALTORS® for more detailed local statistics or to find a REALTOR® in the area.

| Single Family                   | June      |           |                                      | Year to Date |              |                                      |  |
|---------------------------------|-----------|-----------|--------------------------------------|--------------|--------------|--------------------------------------|--|
| Key Metrics                     | 2024      | 2025      | Percent Change<br>from Previous Year | Thru 06-2024 | Thru 06-2025 | Percent Change<br>from Previous Year |  |
| New Listings                    | 8         | 5         | - 37.5%                              | 24           | 33           | + 37.5%                              |  |
| Sold Listings                   | 10        | 1         | - 90.0%                              | 17           | 10           | - 41.2%                              |  |
| Median Sales Price*             | \$435,000 | \$345,000 | - 20.7%                              | \$394,550    | \$389,950    | - 1.2%                               |  |
| Average Sales Price*            | \$481,500 | \$345,000 | - 28.3%                              | \$457,888    | \$460,190    | + 0.5%                               |  |
| Percent of List Price Received* | 100.2%    | 98.9%     | - 1.3%                               | 98.1%        | 93.6%        | - 4.6%                               |  |
| Days on Market Until Sale       | 69        | 1         | - 98.6%                              | 88           | 89           | + 1.1%                               |  |
| Inventory of Homes for Sale     | 18        | 24        | + 33.3%                              |              |              |                                      |  |
| Months Supply of Inventory      | 4.7       | 8.3       | + 76.6%                              |              |              |                                      |  |