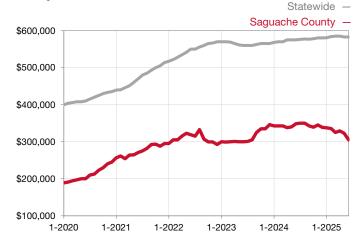

| Single Family                   | June      |           |                                      | Year to Date |              |                                      |  |
|---------------------------------|-----------|-----------|--------------------------------------|--------------|--------------|--------------------------------------|--|
| Key Metrics                     | 2024      | 2025      | Percent Change<br>from Previous Year | Thru 06-2024 | Thru 06-2025 | Percent Change<br>from Previous Year |  |
| New Listings                    | 25        | 16        | - 36.0%                              | 89           | 102          | + 14.6%                              |  |
| Sold Listings                   | 6         | 3         | - 50.0%                              | 29           | 33           | + 13.8%                              |  |
| Median Sales Price*             | \$390,000 | \$234,000 | - 40.0%                              | \$339,000    | \$289,000    | - 14.7%                              |  |
| Average Sales Price*            | \$397,250 | \$245,500 | - 38.2%                              | \$553,115    | \$295,526    | - 46.6%                              |  |
| Percent of List Price Received* | 97.9%     | 91.7%     | - 6.3%                               | 93.7%        | 95.3%        | + 1.7%                               |  |
| Days on Market Until Sale       | 95        | 38        | - 60.0%                              | 158          | 97           | - 38.6%                              |  |
| Inventory of Homes for Sale     | 94        | 94        | 0.0%                                 |              |              |                                      |  |
| Months Supply of Inventory      | 18.8      | 13.9      | - 26.1%                              |              |              |                                      |  |