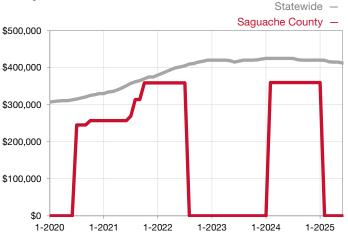

## Median Sales Price – Townhouse-Condo

Rolling 12-Month Calculation

<sup>\*</sup> Does not account for seller concessions and/or down payment assistance. | Activity for one month can sometimes look extreme due to small sample size.

| Townhouse/Condo                 | June |      |                                      | Year to Date |              |                                   |  |
|---------------------------------|------|------|--------------------------------------|--------------|--------------|-----------------------------------|--|
| Key Metrics                     | 2024 | 2025 | Percent Change<br>from Previous Year | Thru 06-2024 | Thru 06-2025 | Percent Change from Previous Year |  |
| New Listings                    | 0    | 0    |                                      | 0            | 1            |                                   |  |
| Sold Listings                   | 0    | 0    |                                      | 1            | 0            | - 100.0%                          |  |
| Median Sales Price*             | \$0  | \$0  |                                      | \$360,000    | \$0          | - 100.0%                          |  |
| Average Sales Price*            | \$0  | \$0  |                                      | \$360,000    | \$0          | - 100.0%                          |  |
| Percent of List Price Received* | 0.0% | 0.0% |                                      | 95.0%        | 0.0%         | - 100.0%                          |  |
| Days on Market Until Sale       | 0    | 0    |                                      | 97           | 0            | - 100.0%                          |  |
| Inventory of Homes for Sale     | 0    | 1    |                                      |              |              |                                   |  |
| Months Supply of Inventory      | 0.0  | 0.0  |                                      |              |              |                                   |  |

<sup>\*</sup> Does not account for seller concessions and/or down payment assistance. | Activity for one month can sometimes look extreme due to small sample size.

Rolling 12-Month Calculation